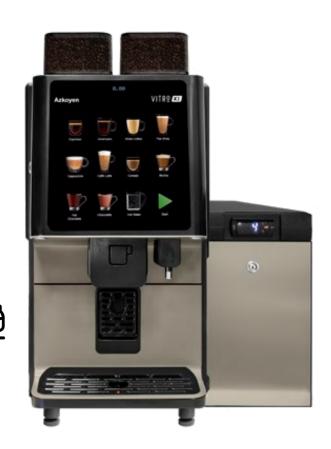

### **FOAM SWEET FOAM**

THE PERCOL8 MIA IS AN ELEGANT AND CONTEMPORARY LOOKING COMPACT COFFEE MACHINE THAT HAS BEEN DEVELOPED WITH ATTENTION TO DETAIL AND WITH THE BEST MATERIAL FINISHES, PROVIDING IT WITH A UNIQUE PREMIUM IDENTITY.

THE PERCOL8 MIA IS ALSO VERY EASY TO USE AND MAINTAIN WHICH DELIVERS CONSUMERS WITH A CONSISTENT HIGH STANDARD COFFEE EXPERIENCE.

YOU WILL BE ABLE TO OFFER A WIDE RANGE OF ESPRESSO BASED **FRESH MILK** DRINKS, THANKS TO THE **DOUBLE BEAN** OPTION AND THE INNOVATIVE PATENTED MICRO-INJECTED AIR TECHNOLOGY (MIA), FROM VELVETY CAPPUCCINOS TO LATTE MACCHIATOS WITH A DELICIOUSLY THICK LAYER OF FOAM TO SATISFY THE TASTES OF THE MOST DEMANDING CONSUMERS.

THE INDEPENDENT HOT WATER SERVING AREAS ALLOWS THE CONSUMER TO PREPARE TEA & DELICATE INFUSIONS AT EASE WITH CLEAN FRESH HOT WATER.

THE PERCOL8 MIA IS SUITABLE FOR ANY LOCATION THAT CONSUMES UP TO 150 CUPS PER DAY.

# PRODUCT DOUBLE BEAN ESPRESSO SOLUBLES FRESH MILK HOT WATER SPOUT MACHINE FEATURES & OPTIONS REMOVABLE CUP HOLDER TOUCH DISTANCE FRESH MILK FRESH MILK FRESH MILK HOT WATER SPOUT FRESH MILK HOT WATER SPOUT FRESH MILK FRESH MILK FRESH MILK FRESH MILK FRESH MILK FRESH MILK FRESH MILK