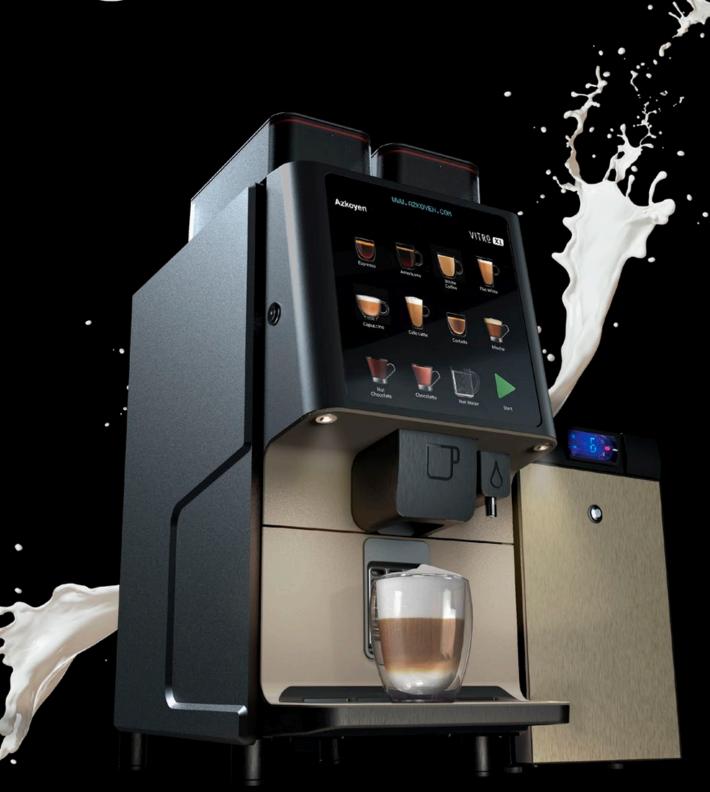

### **FOAM SWEET FOAM**

THE PERCOL8 MIA IS AN ELEGANT AND CONTEMPORARY LOOKING COMPACT COFFEE MACHINE THAT HAS BEEN DEVELOPED WITH ATTENTION TO DETAIL AND WITH THE BEST MATERIAL FINISHES, PROVIDING IT WITH A UNIQUE PREMIUM IDENTITY.

THE PERCOL8 MIA IS ALSO VERY EASY TO USE AND MAINTAIN WHICH DELIVERS CONSUMERS WITH A CONSISTENT HIGH STANDARD COFFEE EXPERIENCE.

YOU WILL BE ABLE TO OFFER A WIDE RANGE OF ESPRESSO BASED **FRESH MILK** DRINKS, THANKS TO THE **DOUBLE BEAN** OPTION AND THE INNOVATIVE PATENTED MICRO-INJECTED AIR TECHNOLOGY (MIA), FROM VELVETY CAPPUCCINOS TO LATTE MACCHIATOS WITH A DELICIOUSLY THICK LAYER OF FOAM TO SATISFY THE TASTES OF THE MOST DEMANDING CONSUMERS.

THE INDEPENDENT HOT WATER SERVING AREAS ALLOWS THE CONSUMER TO PREPARE TEA & DELICATE INFUSIONS AT EASE WITH CLEAN FRESH HOT WATER.

THE PERCOL8 MIA IS SUITABLE FOR ANY LOCATION THAT CONSUMES UP TO 150 CUPS PER DAY.

# PRODUCT DOUBLE BEAN ESPRESSO SOLUBLES FRESH MILK HOT WATER SPOUT MACHINE FEATURES & OPTIONS REMOVABLE CUP HOLDER TOUCH DISTANCE FRESH MILK FRESH MILK FRESH MILK HOT WATER SPOUT FRESH MILK HOT WATER SPOUT FRESH MILK FRESH MILK FRESH MILK FRESH MILK FRESH MILK FRESH MILK FRESH MILK