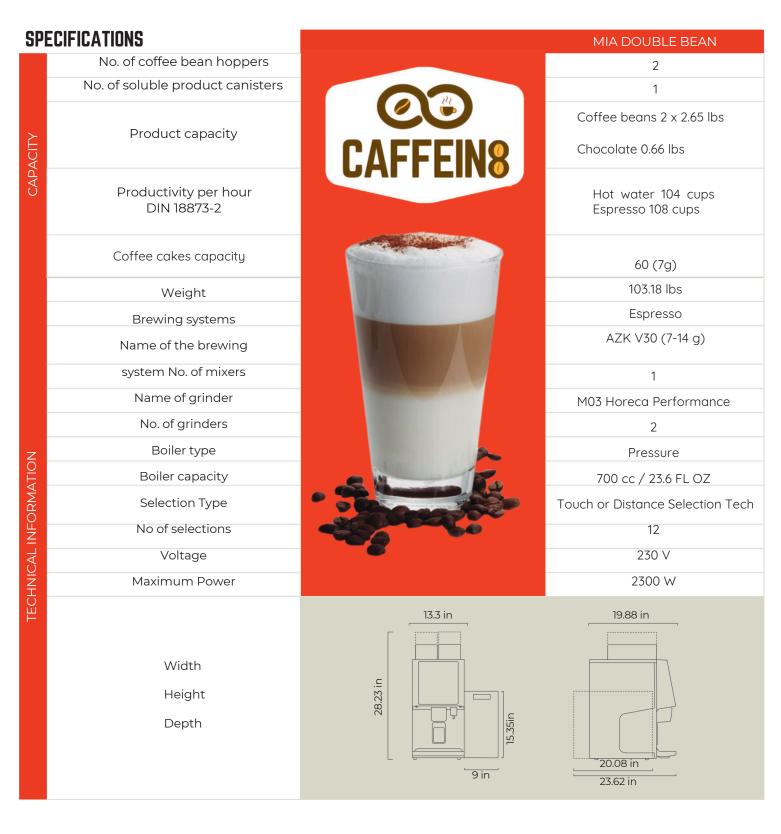

### **PERCOL8 MIA DOUBLE BEAN**

# PRODUCT DOUBLE BEAN ESPRESSO SOLUBLES FRESH MILK HOT WATER SPOUT MACHINE FEATURES & OPTIONS REMOVABLE CUP HOLDER TOUCH DISTANCE FRESH MILK FRESH MILK FRESH MILK HOT WATER SPOUT FRESH MILK HOT WATER SPOUT FRESH MILK FRESH MILK FRESH MILK FRESH MILK FRESH MILK FRESH MILK FRESH MILK

SELECTION

SELECTION

**SYSTEM** 